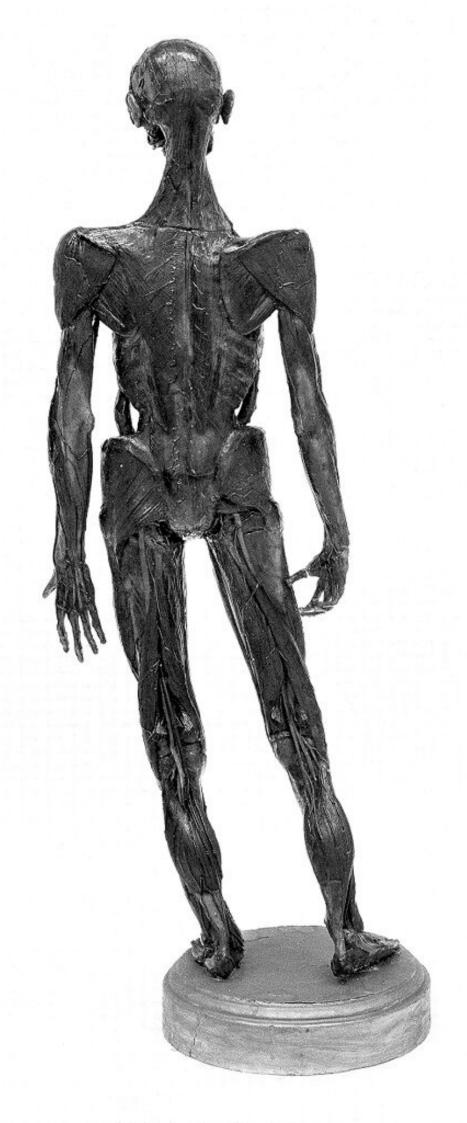

## M0012209EA: Italian anatomical figure in wax showing anterior view of head and torso, 18th century