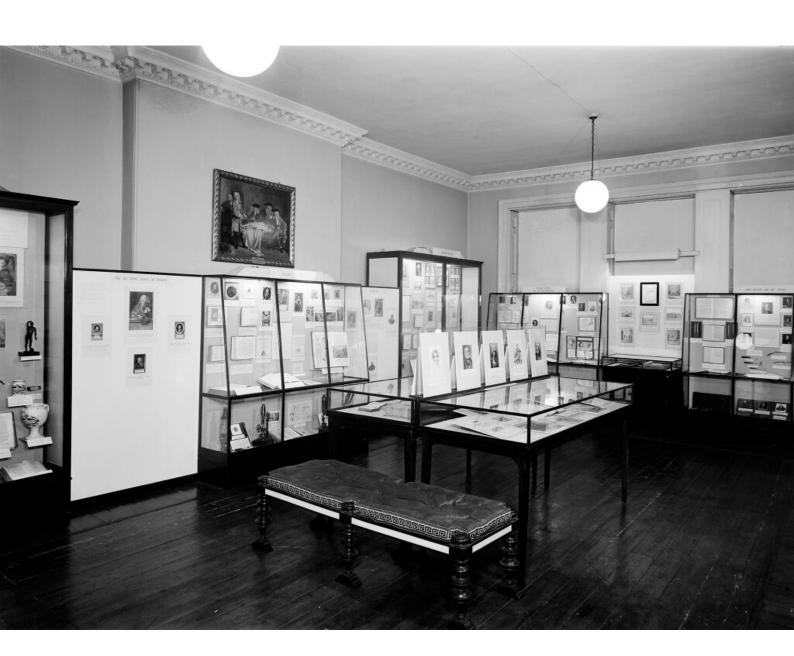

## M0012450: Wellcome Historical Medical Museum exhibition: "British medicine and the Continent, 1600-1850": general view