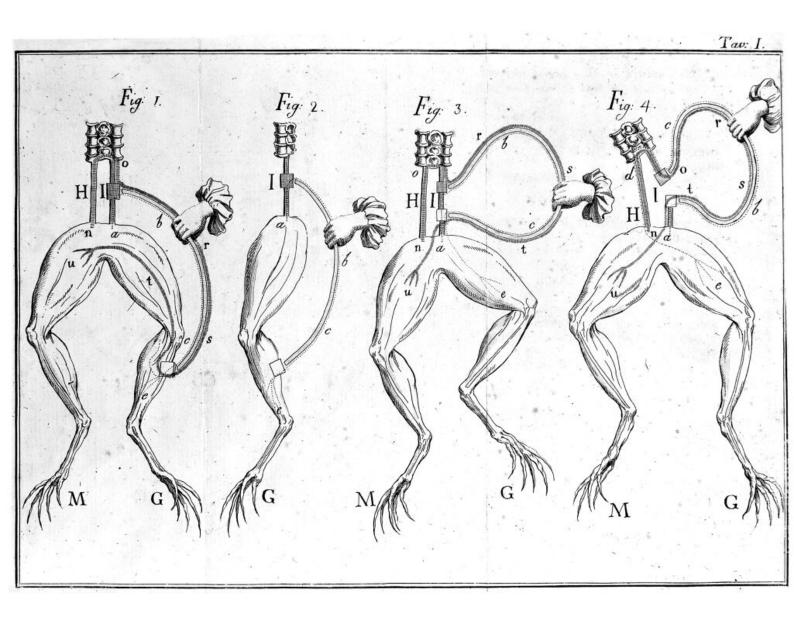

## M0012614: Illustration of frog's legs showing sciatic nerve

## **Publication/Creation**

July 1952

## **Persistent URL**

https://wellcomecollection.org/works/akasjwv8

## License and attribution

This work has been identified as being free of known restrictions under copyright law, including all related and neighbouring rights and is being made available under the Creative Commons, Public Domain Mark.

You can copy, modify, distribute and perform the work, even for commercial purposes, without asking permission.



Wellcome Collection 183 Euston Road London NW1 2BE UK T +44 (0)20 7611 8722 E library@wellcomecollection.org https://wellcomecollection.org