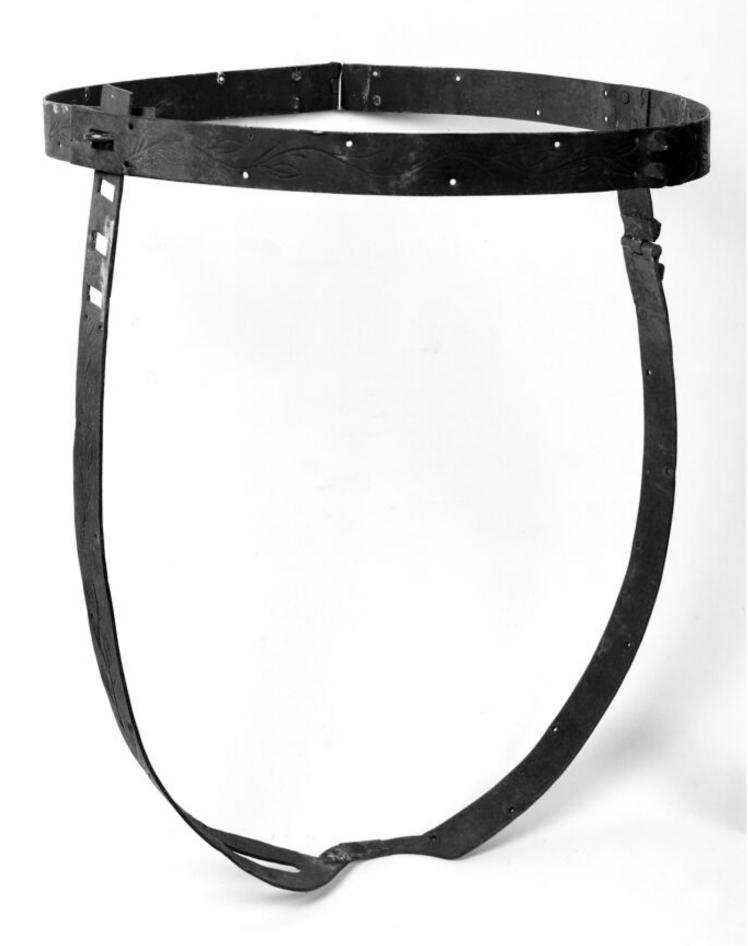

## M0012510: Iron chastity belt, 15th-16th century

## **Publication/Creation**

May 1952

## **Persistent URL**

https://wellcomecollection.org/works/bja8vpgx

## License and attribution

You have permission to make copies of this work under a Creative Commons, Attribution license.

This licence permits unrestricted use, distribution, and reproduction in any medium, provided the original author and source are credited. See the Legal Code for further information.

Image source should be attributed as specified in the full catalogue record. If no source is given the image should be attributed to Wellcome Collection.