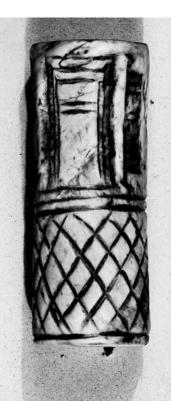

# M0011143: Cylinder seal showing suppliants approaching a shrine, seeking health

## SEEKING HEALTH

SUPPLIANTS APPROACHING A SHRINE THE DOOR OF WHICH STANDS OPEN.

EARLY DYNASTIC