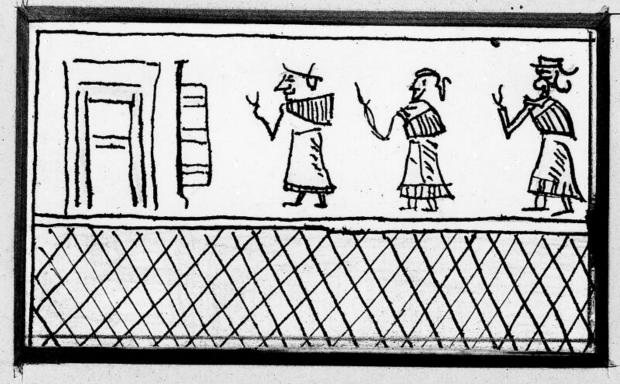

# M0011143: Cylinder seal showing suppliants approaching a shrine, seeking health

## SEEKING HEALTH

SUPPLIANTS APPROACHING A SHRINE THE DOOR OF WHICH STANDS OPEN.

EARLY DYNASTIC