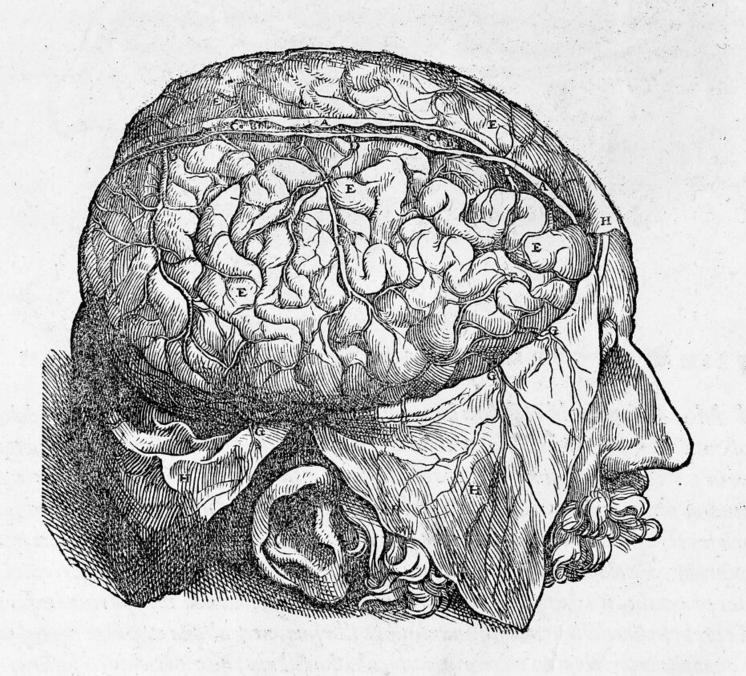

## M0011748: Reproduction of an illustration of the brain from Andreas Vesalius' De humani corporis fabrica, 1543

# SECVNDA SEPTIMI LIBRI FIGURA-

SECVNDAE FIGURAE, EIVSDEMQVE CHARActerum Index.