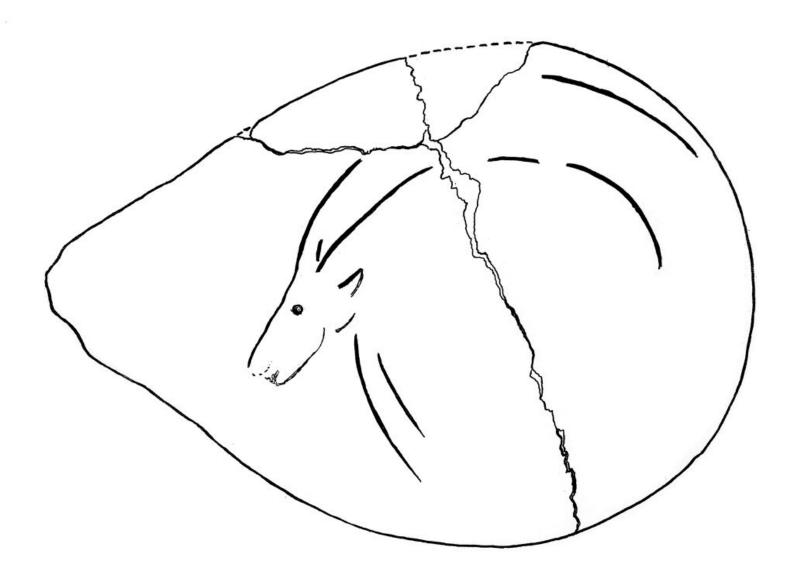

## M0011787: Reproduction of a cast of a Magdalenian stone lamp with the incised representation of an Ibex head

Wellcome Collection 183 Euston Road London NW1 2BE UK T +44 (0)20 7611 8722 E library@wellcomecollection.org https://wellcomecollection.org

TO SHOW INCISED REPRESENTATION OF THE HEAD OF AN IBEX ON LOWER SURFACE OF LAMP

(Before repair and restoration.)