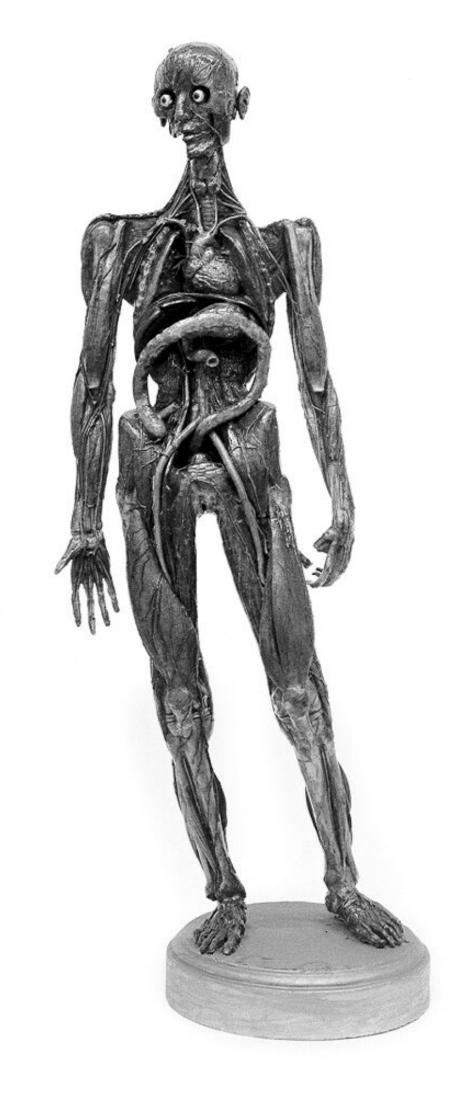

## M0012219: Italian anatomical figure in wax showing anterior view of circulatory system, 18th century