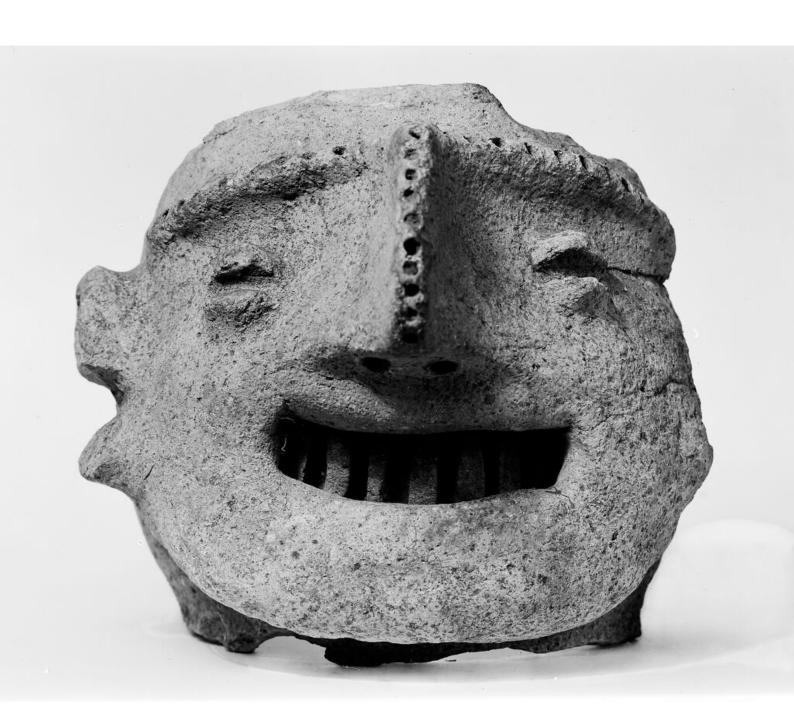

## M0011698: Red earthenware head, showing teeth, Mayan: front view

## **Publication/Creation**

December 1950

## **Persistent URL**

https://wellcomecollection.org/works/a79ce66d

## License and attribution

You have permission to make copies of this work under a Creative Commons, Attribution license.

This licence permits unrestricted use, distribution, and reproduction in any medium, provided the original author and source are credited. See the Legal Code for further information.

Image source should be attributed as specified in the full catalogue record. If no source is given the image should be attributed to Wellcome Collection.