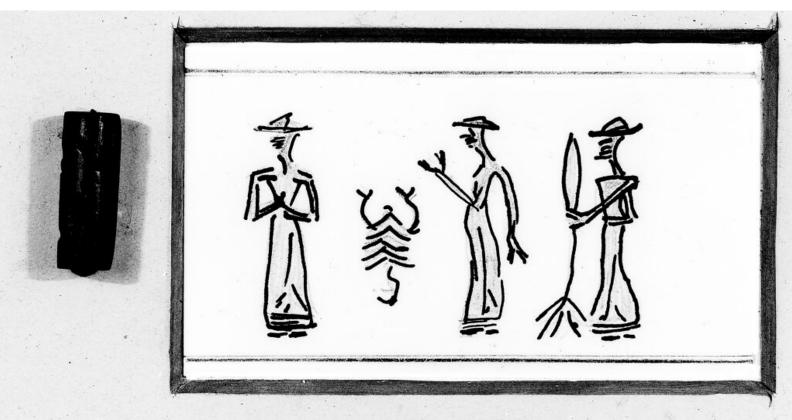

# M0011144: Cylinder seal showing the scorpion symbol of the goddess Ishkhara

## SCORPION

SYMBOL OF THE GODDESS ISHKHARA, WHO CAUSES "SYRIAN TUMOURS"

c. 2400 B.C.

Archiv für Orientforschung, XII. 19.