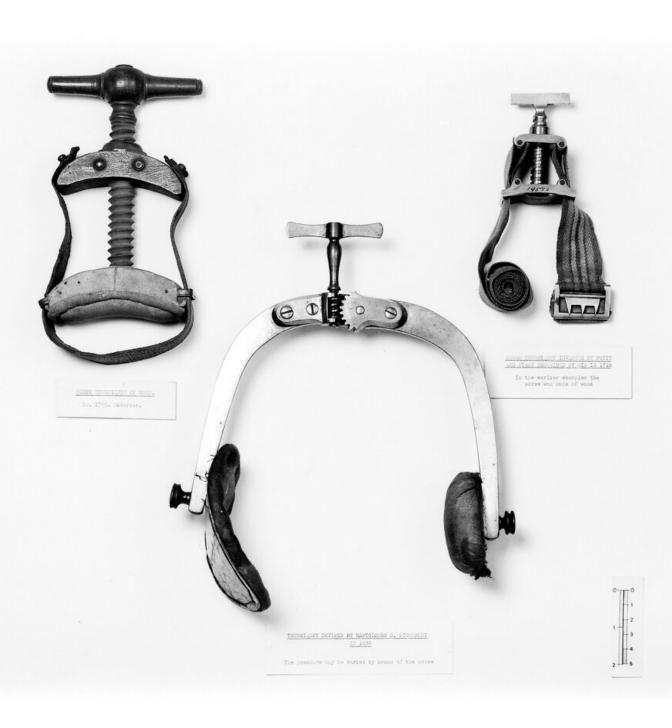

## M0011153: Wellcome Historical Medical Museum display: three screw tourniquets