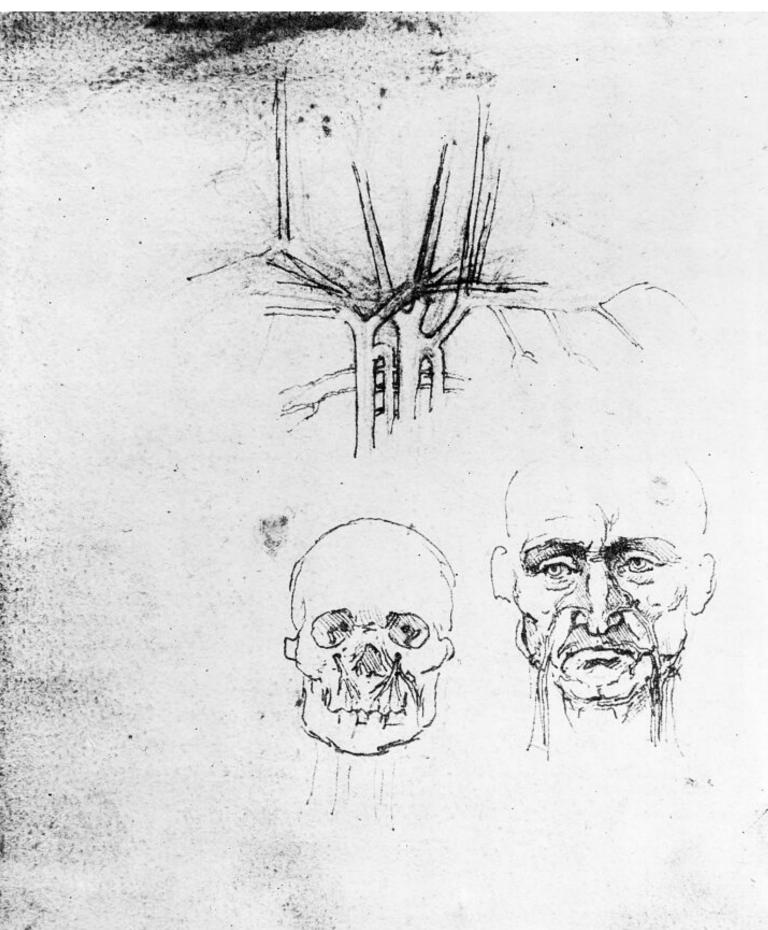

## M0011510: Blood vessels of the neck and face: plate 12 verso from Leonardo da Vinci: Dell'anatomia, fogli B