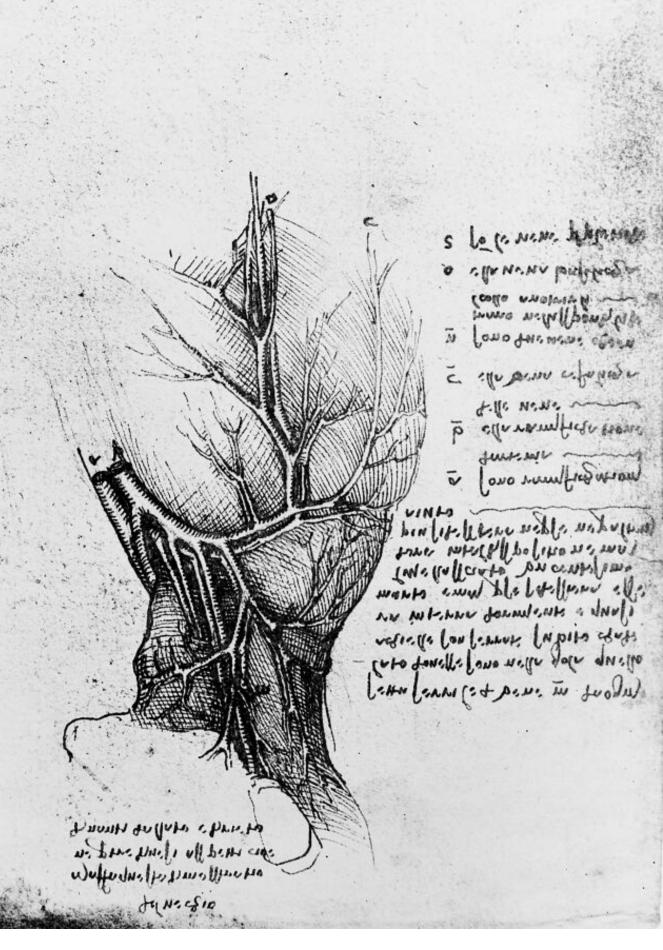

## M0011516: Blood vessels of the neck: plate 32 verso from Leonardo da

Vinci: Dell'anatomia, fogli B