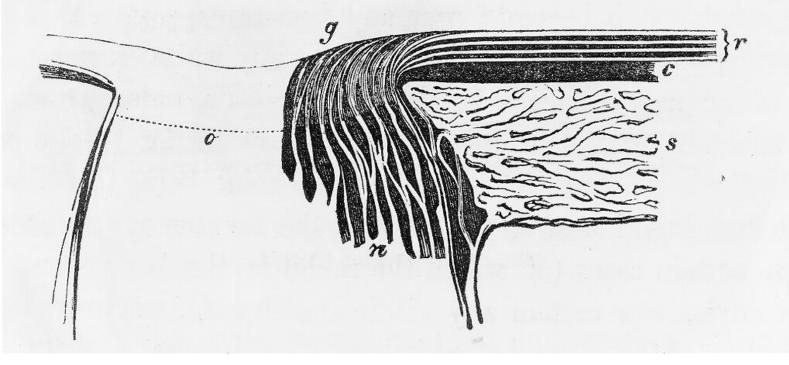

## **Publication/Creation**

1950

## **Persistent URL**

https://wellcomecollection.org/works/a6arzkdh

## License and attribution

This work has been identified as being free of known restrictions under copyright law, including all related and neighbouring rights and is being made available under the Creative Commons, Public Domain Mark.

You can copy, modify, distribute and perform the work, even for commercial purposes, without asking permission.



Wellcome Collection 183 Euston Road London NW1 2BE UK T +44 (0)20 7611 8722 E library@wellcomecollection.org https://wellcomecollection.org

## GREY FIBRES OF THE RETINA.