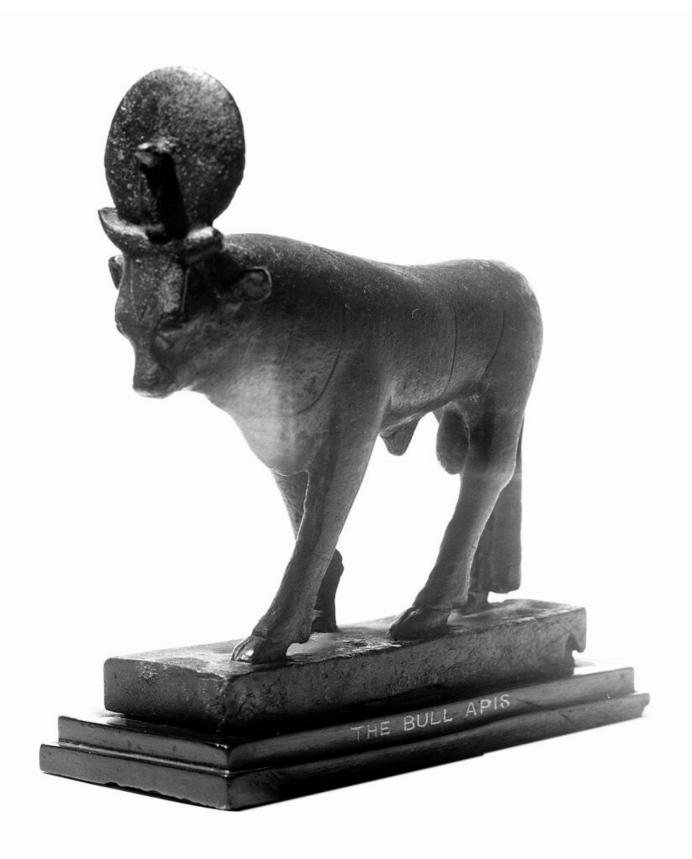

## M0011111: Bronze figure of the Egyptian deity Apis, depicted as a bull

## **Publication/Creation**

November 1949

## **Persistent URL**

https://wellcomecollection.org/works/re3464c6

## License and attribution

You have permission to make copies of this work under a Creative Commons, Attribution license.

This licence permits unrestricted use, distribution, and reproduction in any medium, provided the original author and source are credited. See the Legal Code for further information.

Image source should be attributed as specified in the full catalogue record. If no source is given the image should be attributed to Wellcome Collection.