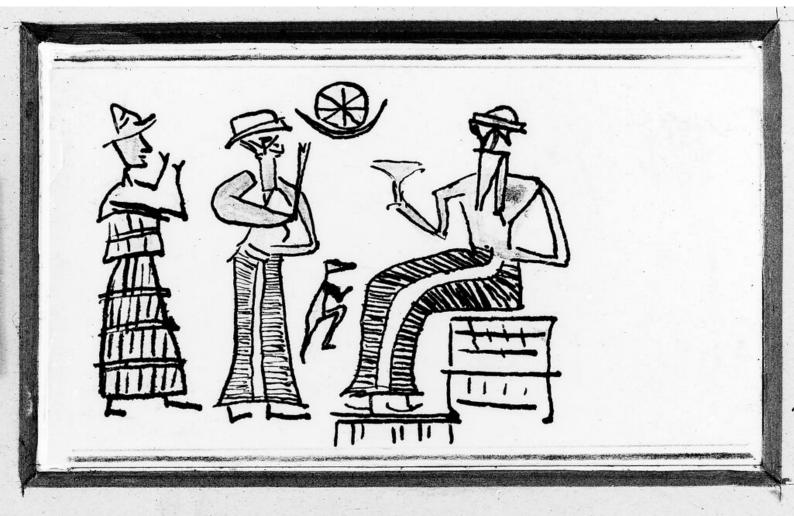

## M0011141: Cylinder seal showing Adad, god who causes colds and rheums.

# ADAD

GOD OF RAIN AND STORMFLOOD, WHO CAUSES COLDS AND RHEUMS.

c. 2300 B.C.