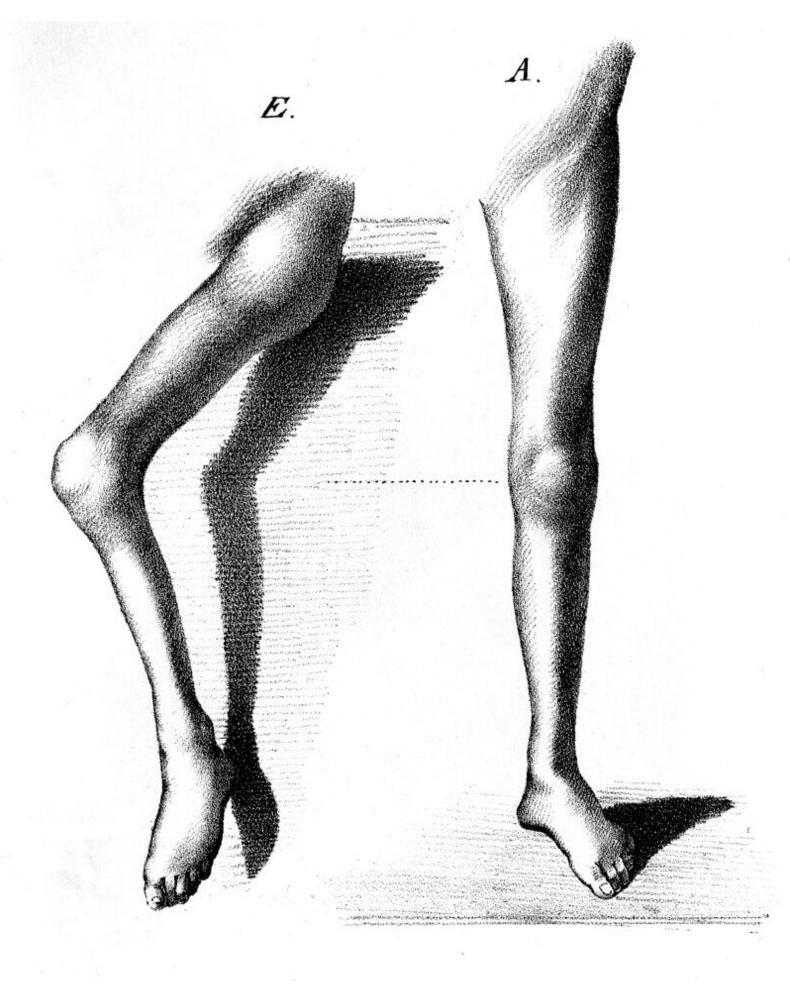

## M0011329: Illustration showing left leg before and after treatment of hemiplegia