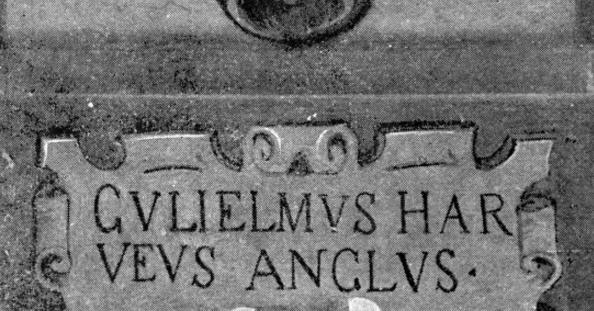

## M0011951: Reproduction of the stemma of William Harvey (1578-1657), surgeon, found in the courtyard at Padua University