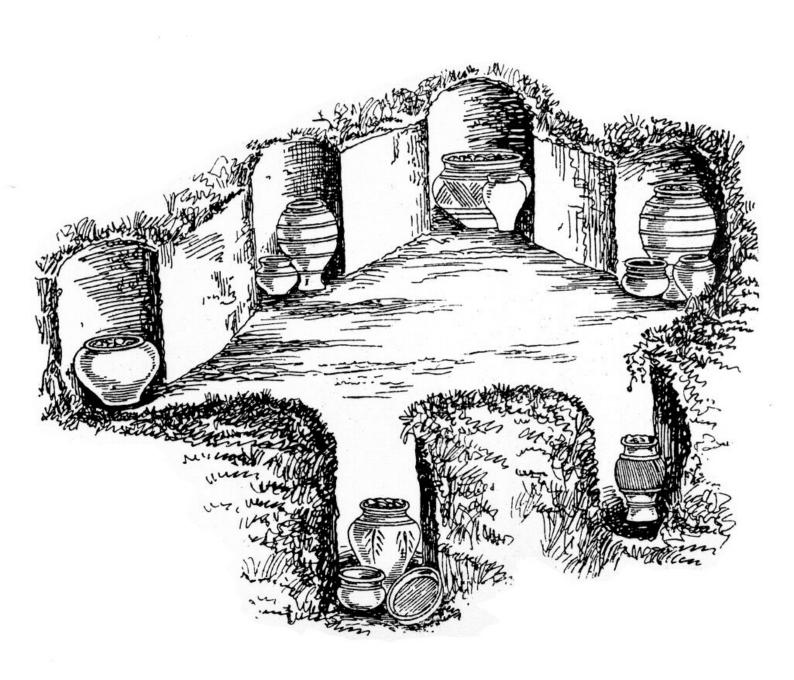

## M0011785: Reproduction of an illustration depicting a circle of interments from the Iron Age (circa 50 B.C.) from Aylesford, Kent