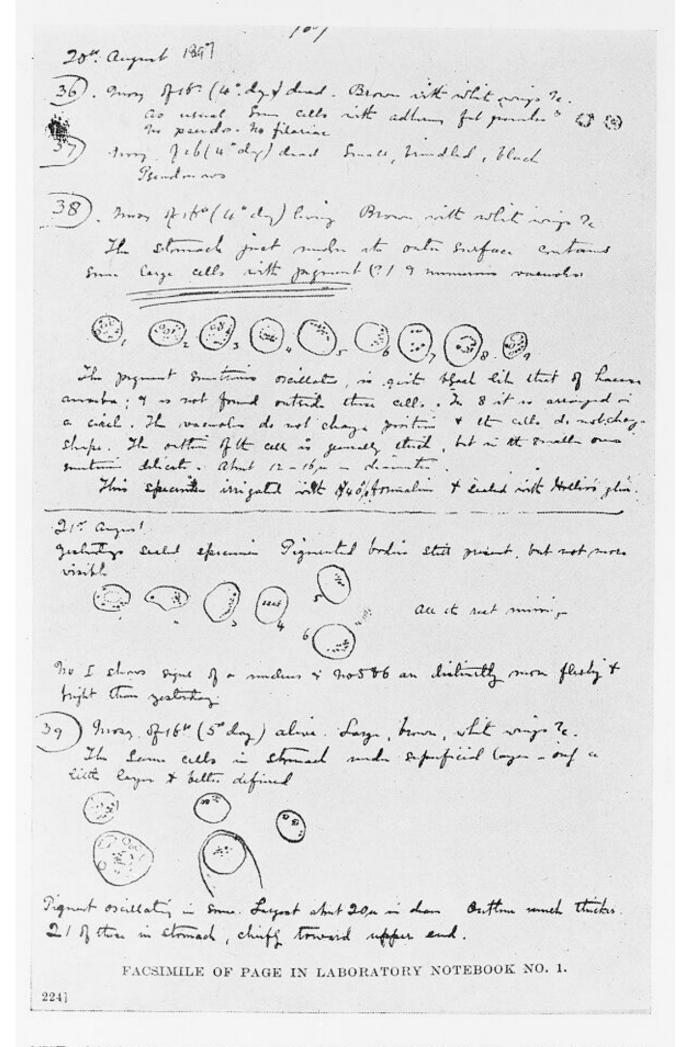

Wellcome Collection 183 Euston Road London NW1 2BE UK T +44 (0)20 7611 8722 E library@wellcomecollection.org https://wellcomecollection.org

THE ORIGINAL RECORD OF THE DISCOVERY OF THE MALARIA PARASITE IN STOMACH TISSUES OF AN ANOPHELES MOSQUITO, 20TH AND 21ST AUGUST 1897