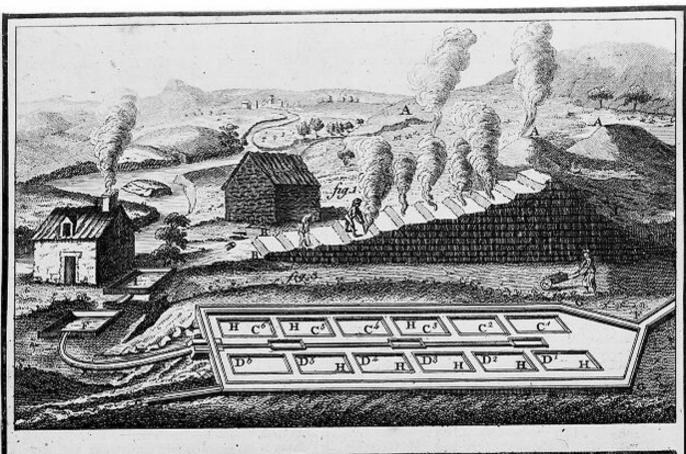

## M0011770: Reproduction of an engraving illustrating the manufacture of alum [allum]