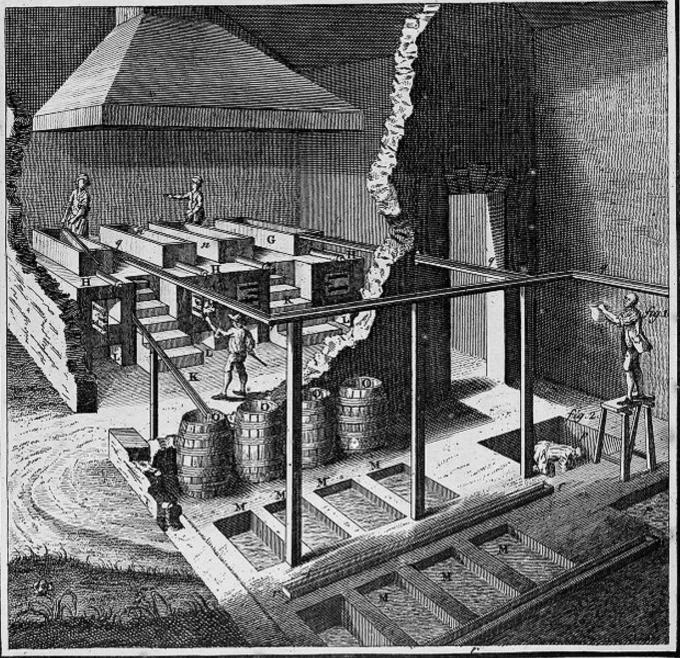

## M0011770: Reproduction of an engraving illustrating the manufacture of alum [allum]