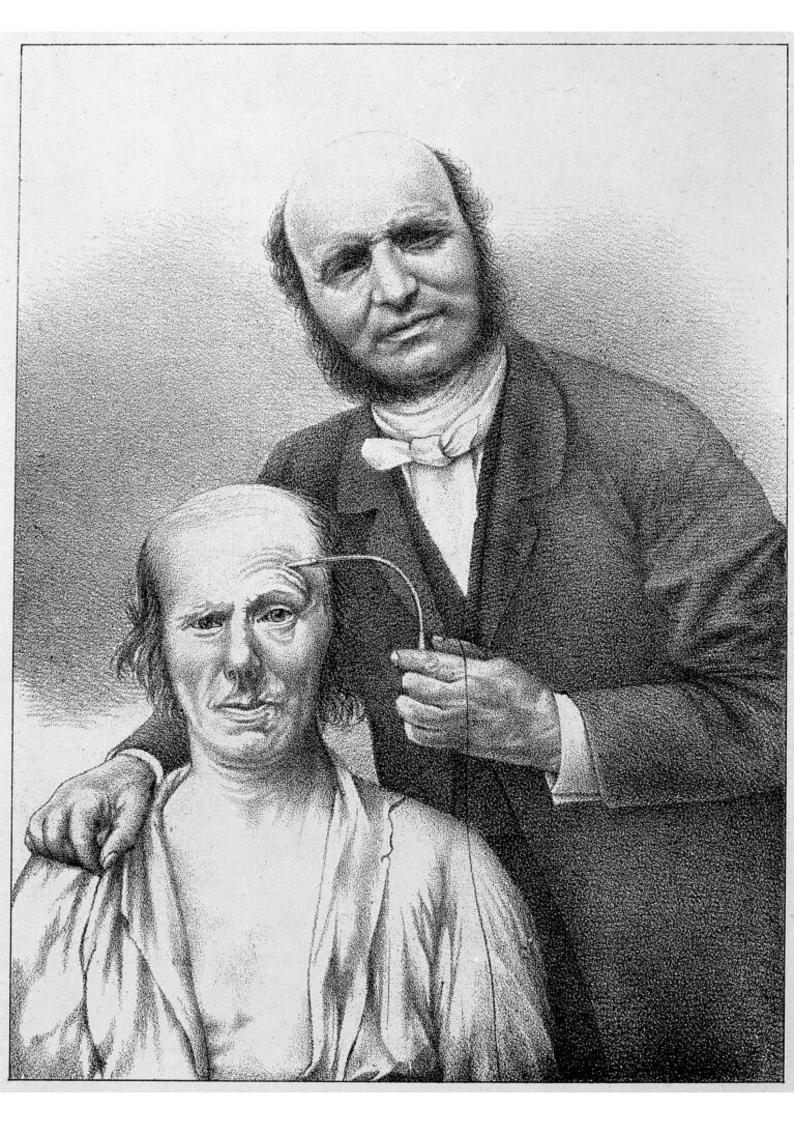

## M0011346: Duchenne de Boulogne, faradising the frontal muscles of a patient

## **Publication/Creation**

1950

## **Persistent URL**

https://wellcomecollection.org/works/rr9gsp7r

## License and attribution

This work has been identified as being free of known restrictions under copyright law, including all related and neighbouring rights and is being made available under the Creative Commons, Public Domain Mark.

You can copy, modify, distribute and perform the work, even for commercial purposes, without asking permission.



Wellcome Collection 183 Euston Road London NW1 2BE UK T +44 (0)20 7611 8722 E library@wellcomecollection.org https://wellcomecollection.org