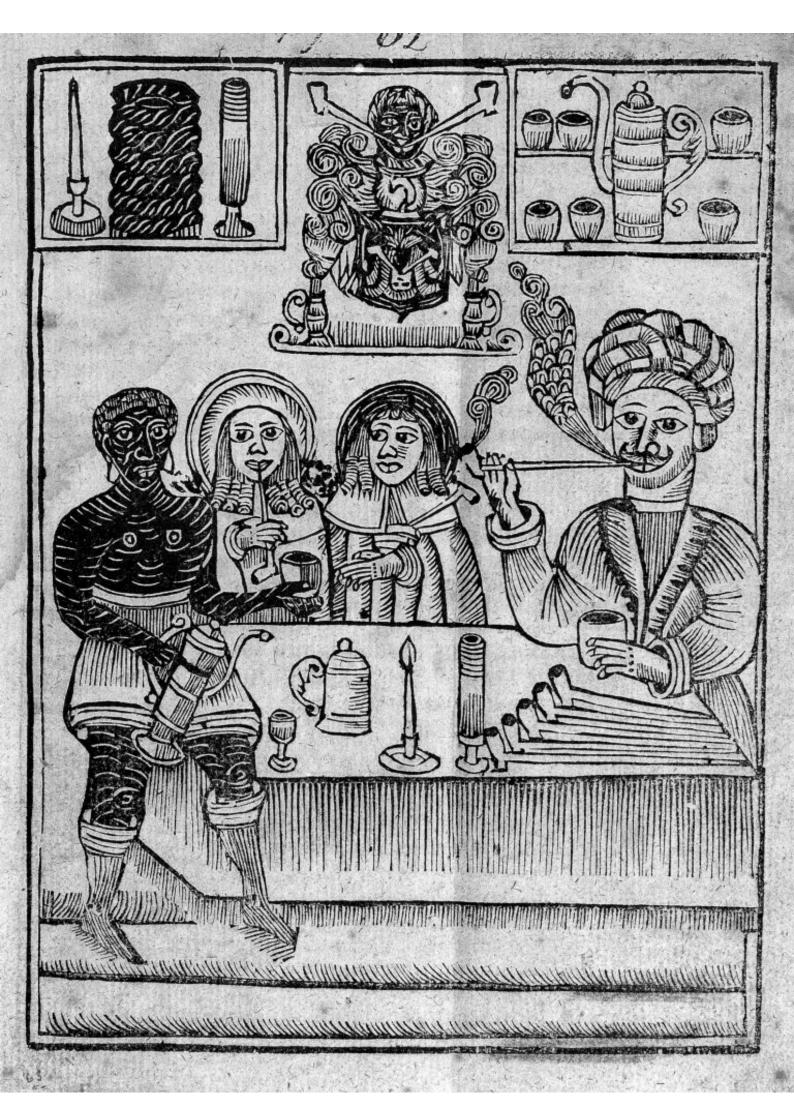

## M0011080: Smoking and coffee drinking scene, from The touchstone, or, Trial of tobacco, 1672