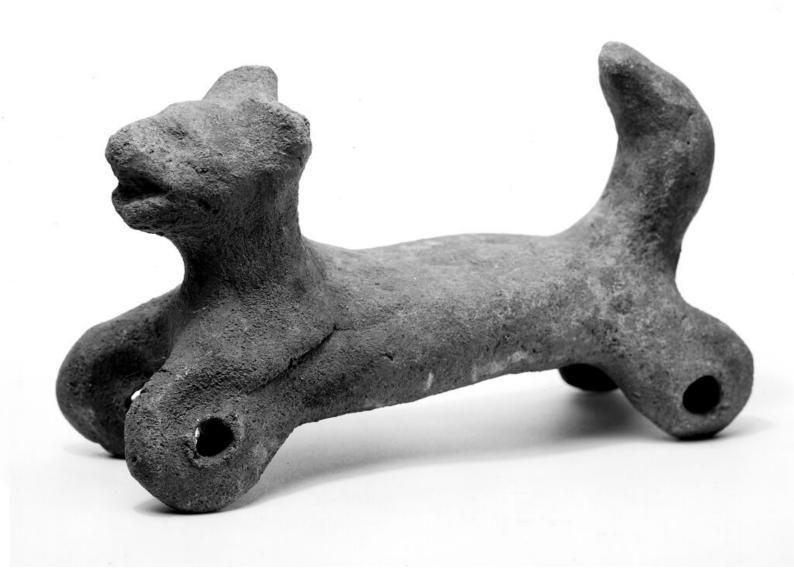

## M0012360: Ocelot figure, c.10-12th century

## **Publication/Creation**

February 1952

## **Persistent URL**

https://wellcomecollection.org/works/kdfe9gwm

## License and attribution

You have permission to make copies of this work under a Creative Commons, Attribution license.

This licence permits unrestricted use, distribution, and reproduction in any medium, provided the original author and source are credited. See the Legal Code for further information.

Image source should be attributed as specified in the full catalogue record. If no source is given the image should be attributed to Wellcome Collection.