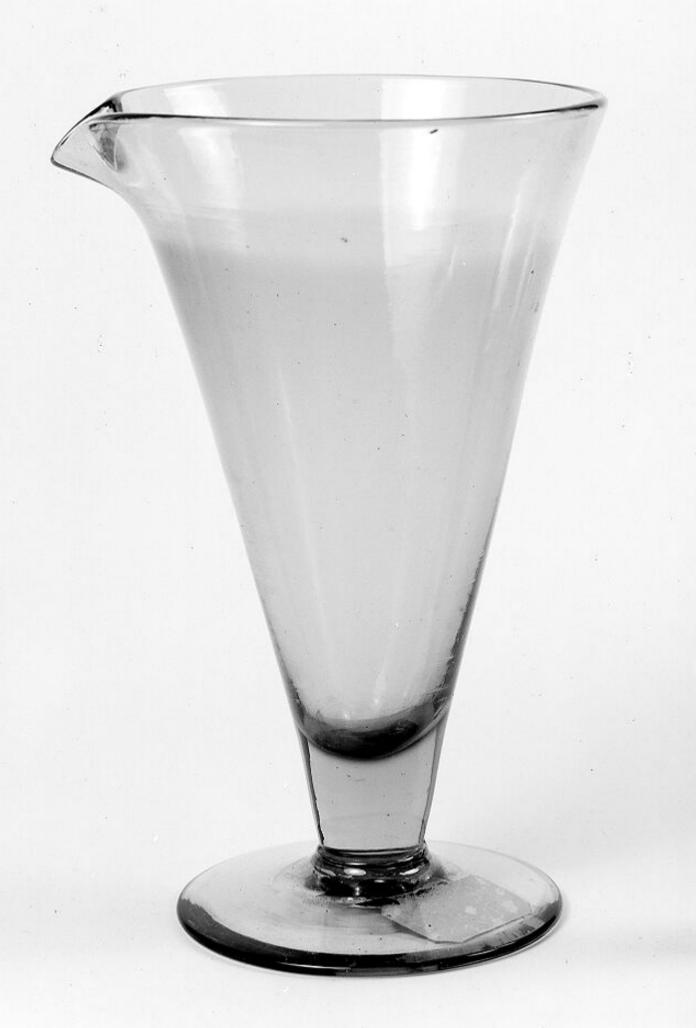

## M0011485: Glass beaker used by Marie Curie that contained the first solution of radium salts