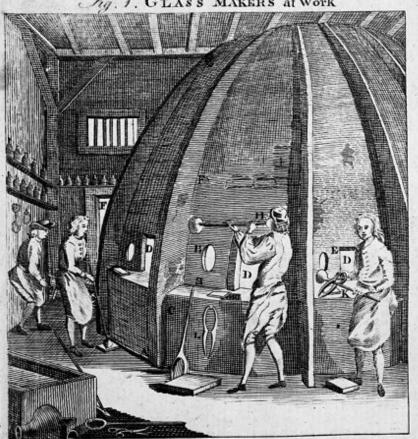

## M0011767: Reproduction of three illustrations (figs. 1-3) from an engraving depicting three different views inside a plate glass factory

Wellcome Collection 183 Euston Road London NW1 2BE UK T +44 (0)20 7611 8722 E library@wellcomecollection.org https://wellcomecollection.org Jig. 1. GLASS MAKERS at Work

Jig.3. Grinding and Polithing of PLATE GLASS.