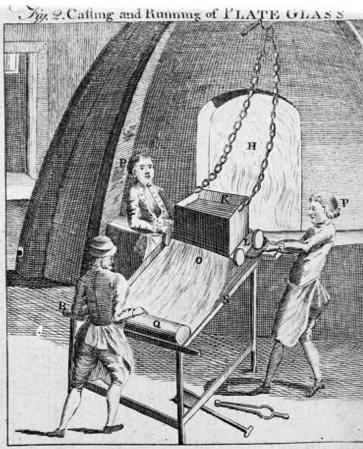

## M0011767: Reproduction of three illustrations (figs. 1-3) from an engraving depicting three different views inside a plate glass factory