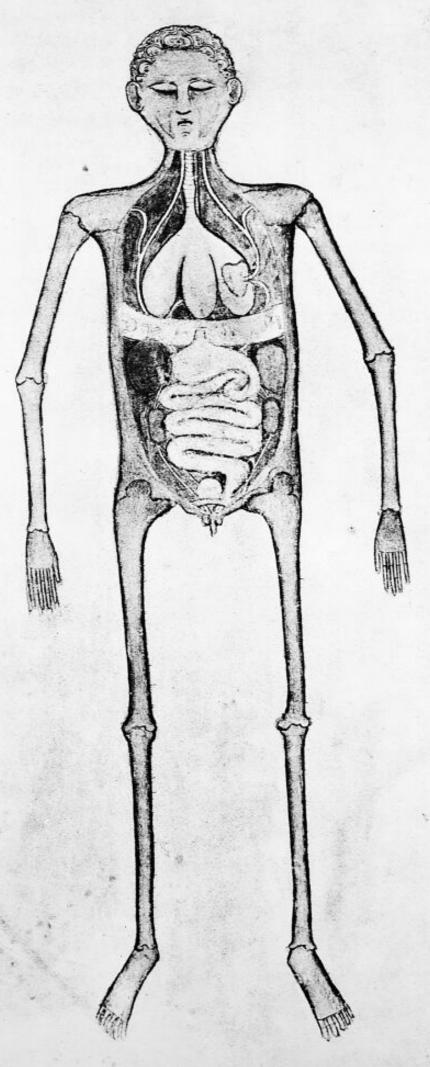

## M0011347: Full length figure showing thoracic and abdominal viscera

## **Publication/Creation**

1950

## **Persistent URL**

https://wellcomecollection.org/works/kysmzran

## License and attribution

Conditions of use: it is possible this item is protected by copyright and/or related rights. You are free to use this item in any way that is permitted by the copyright and related rights legislation that applies to your use. For other uses you need to obtain permission from the rights-holder(s).



Wellcome Collection 183 Euston Road London NW1 2BE UK T +44 (0)20 7611 8722 E library@wellcomecollection.org https://wellcomecollection.org bee est figum
estana anotiv
ime inqua de
monstamanir
ofa memb est
piscompoita
que sit i estr
acque inferio
usque ad nesici-