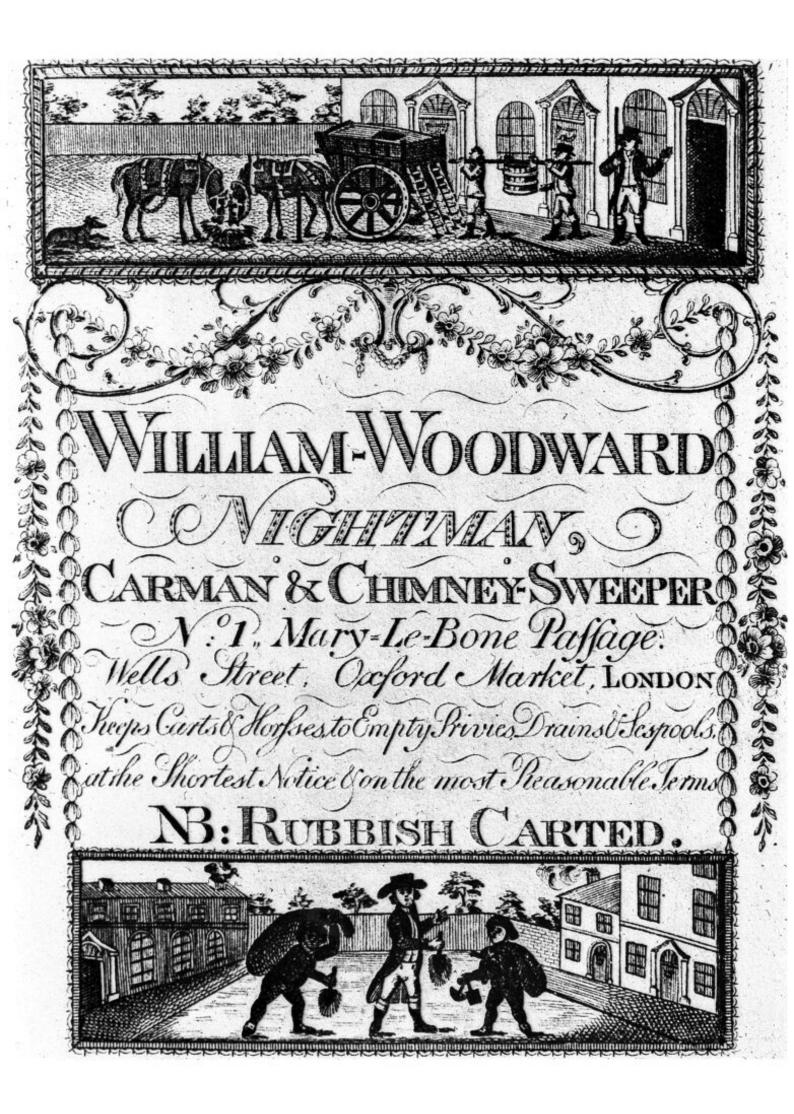

M0011054: Trade card for William Woodward: nightman, carman and chimney sweeper, 18th century.