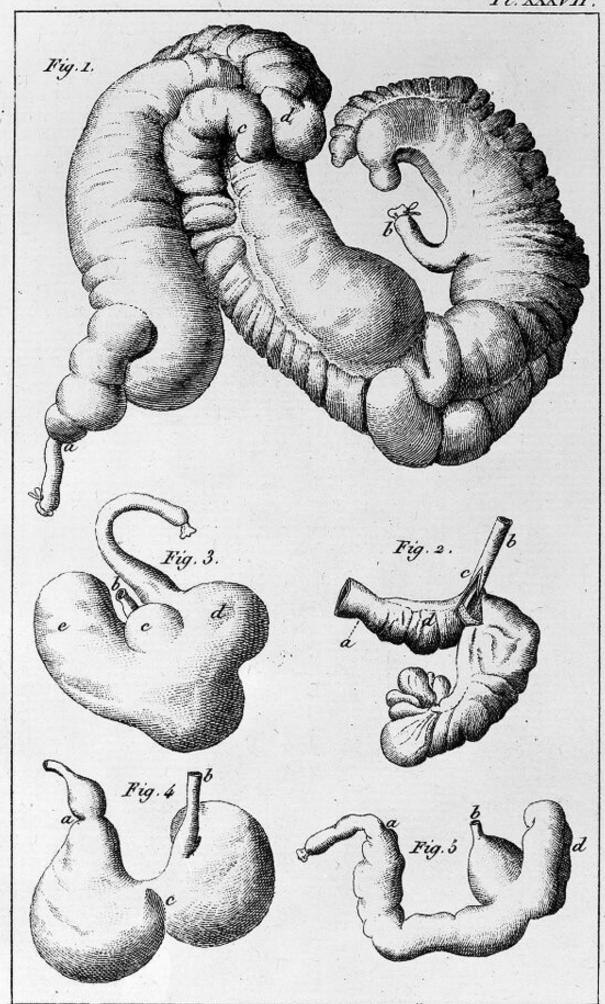

# M0011229: Comparative series of complex stomachs from different animals

## Estomacs de Mammiféres. Estomacs Compliqués.

Pl. XXXVII.

Grave par N Ransonnette

1.2 . Kanguroos. 3. Porc-épie . 4 . Daman . 5 . Rousseite .