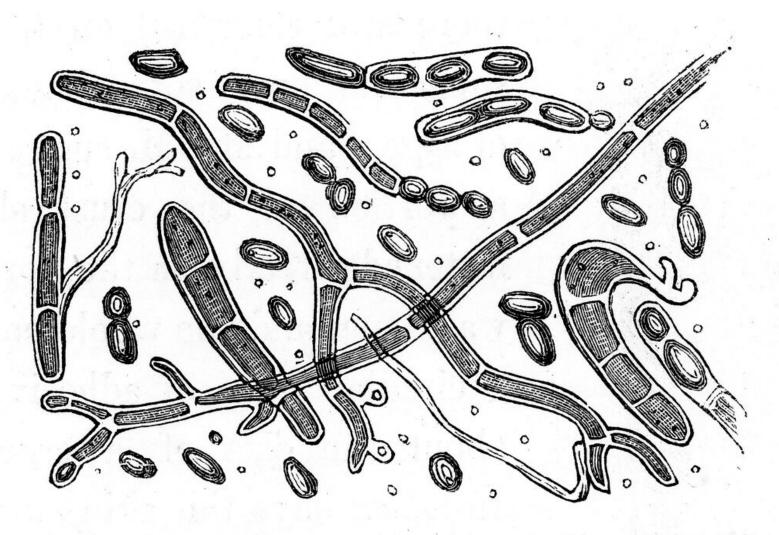

## M0011326: Model of reproduction of the fungus Achorion Schonleini

Showing the mode of reproduction of the achorion.—(Bennett.)