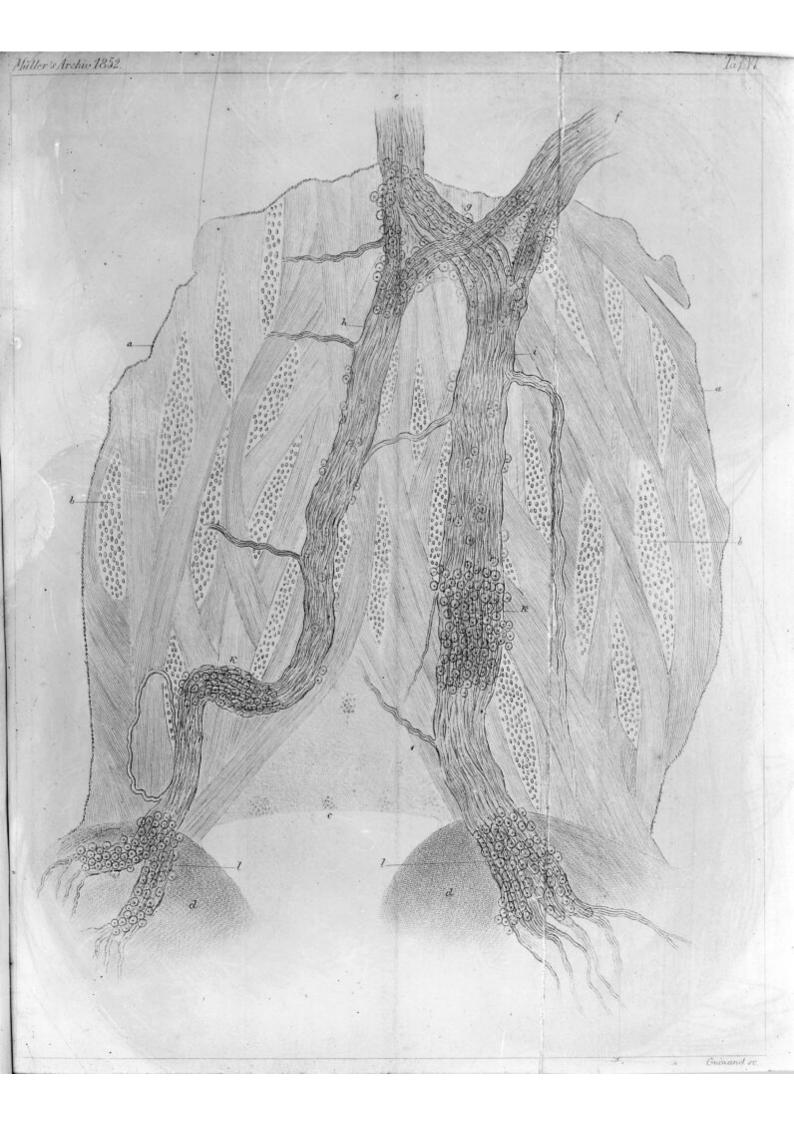

M0011270: Bidder's ganglia

## **Publication/Creation**

1950

## **Persistent URL**

https://wellcomecollection.org/works/ffytpupg

## License and attribution

This work has been identified as being free of known restrictions under copyright law, including all related and neighbouring rights and is being made available under the Creative Commons, Public Domain Mark.

You can copy, modify, distribute and perform the work, even for commercial purposes, without asking permission.



Wellcome Collection 183 Euston Road London NW1 2BE UK T +44 (0)20 7611 8722 E library@wellcomecollection.org https://wellcomecollection.org