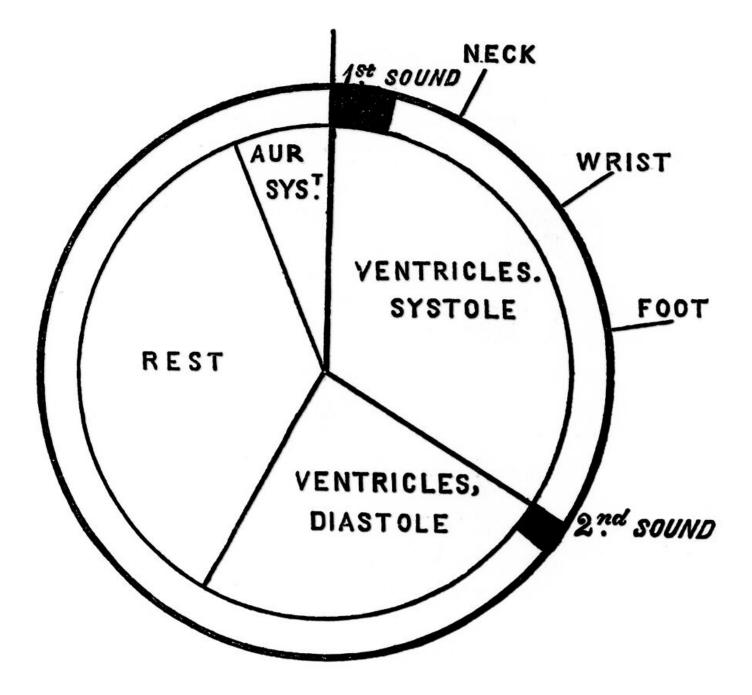

## M0011311: Chart showing relation of physiological action of the heart to cardiac murmurs