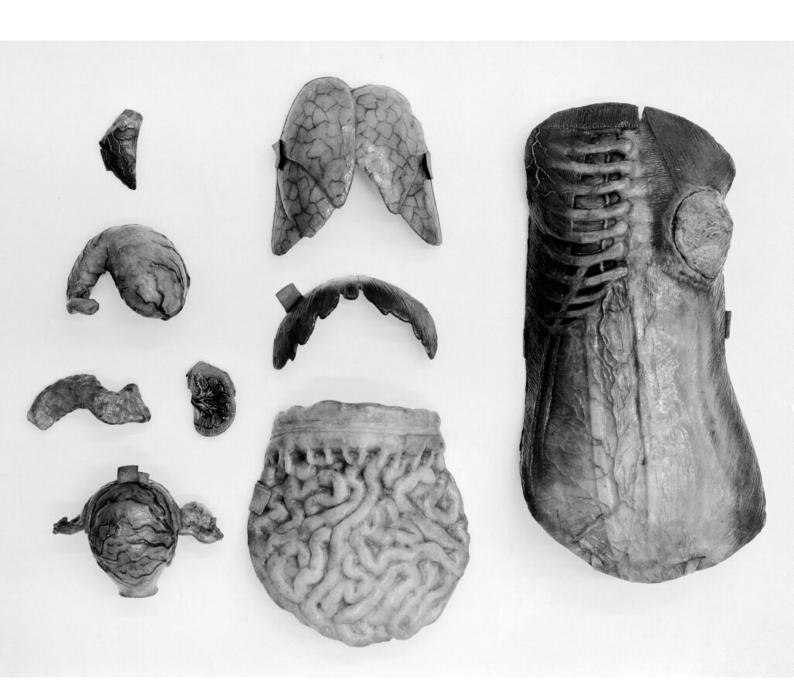

## M0012191/M0012191EA: Photograph of the individual removable wax body parts from a female anatomical model used for teaching purposes