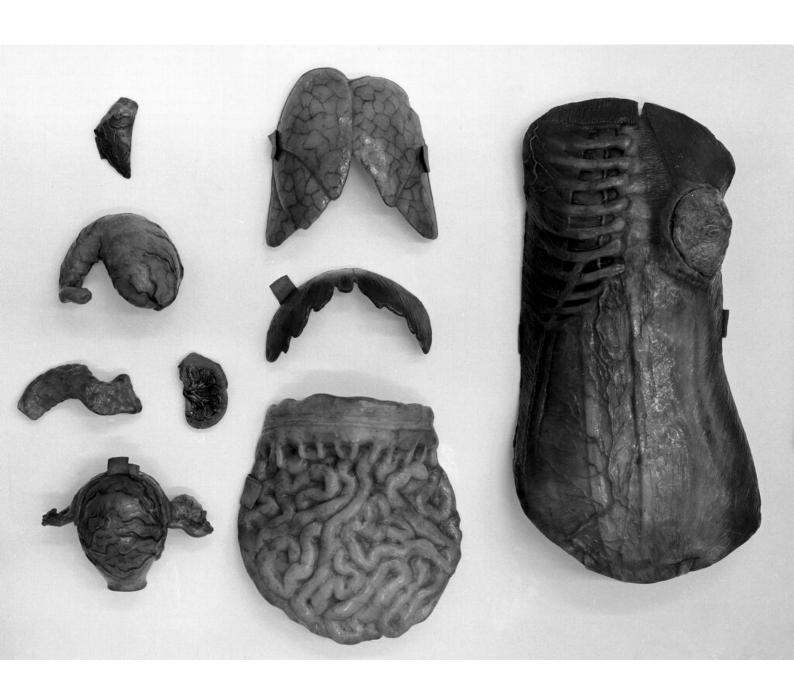

## M0012191/M0012191EA: Photograph of the individual removable wax body parts from a female anatomical model used for teaching purposes