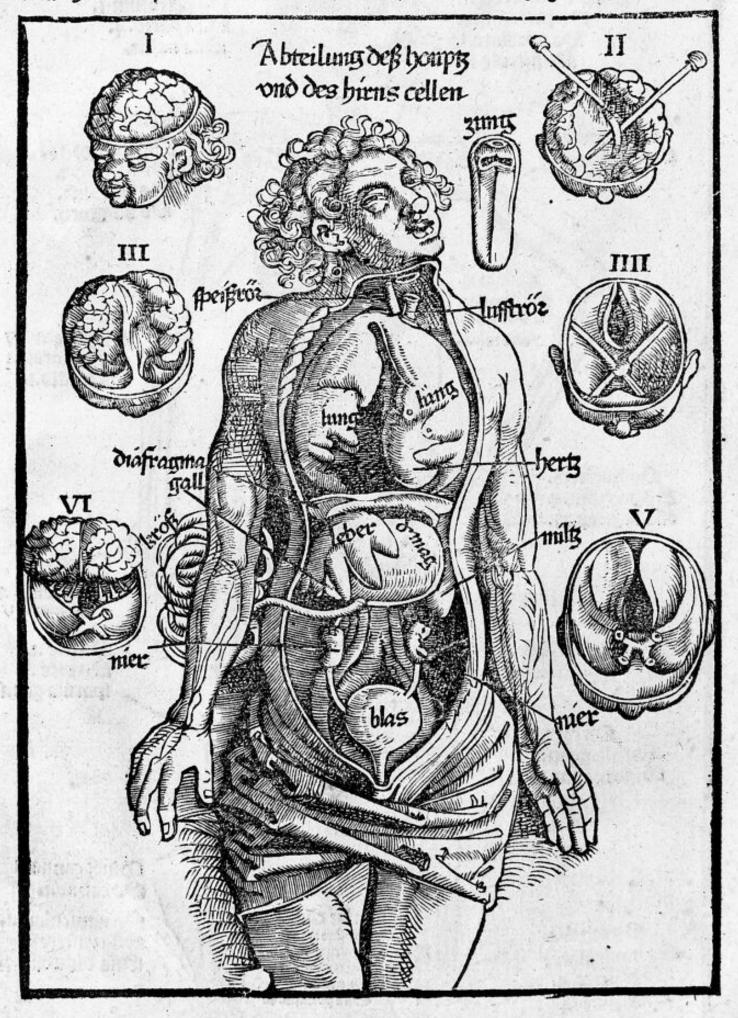

## Ein cotrafact Anatomy & innere glivern des mejche durch de hochgelerte phyficu vn medicine doctor Wedelinu Bact vo Bra ctena zu Strafs. declariert in beiwefe viler fcherer wudargt grutlich durchfuche