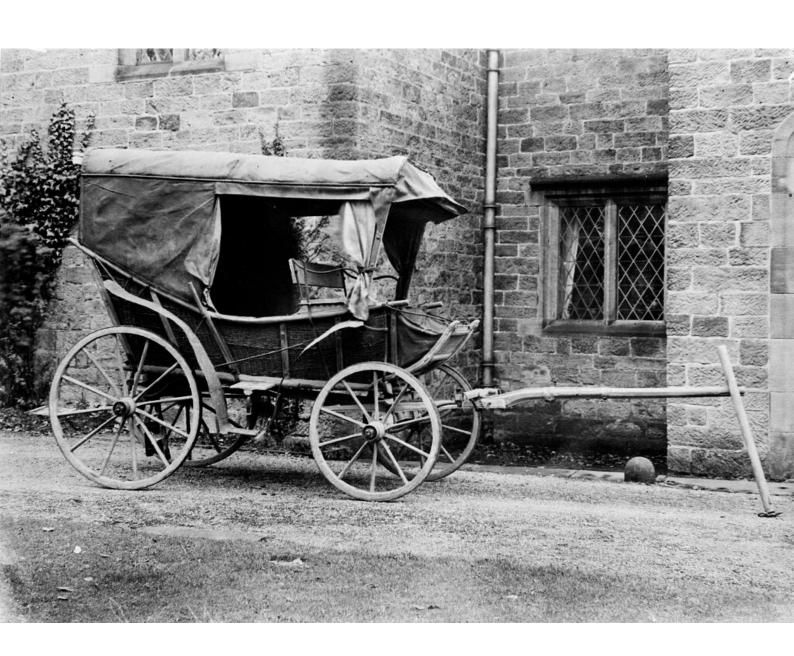

## M0011429: Field Ambulance used by Florence Nightingale.

## **Publication/Creation**

May 1950

## **Persistent URL**

https://wellcomecollection.org/works/b6bhxujw

## License and attribution

Conditions of use: it is possible this item is protected by copyright and/or related rights. You are free to use this item in any way that is permitted by the copyright and related rights legislation that applies to your use. For other uses you need to obtain permission from the rights-holder(s).



Wellcome Collection 183 Euston Road London NW1 2BE UK T +44 (0)20 7611 8722 E library@wellcomecollection.org https://wellcomecollection.org