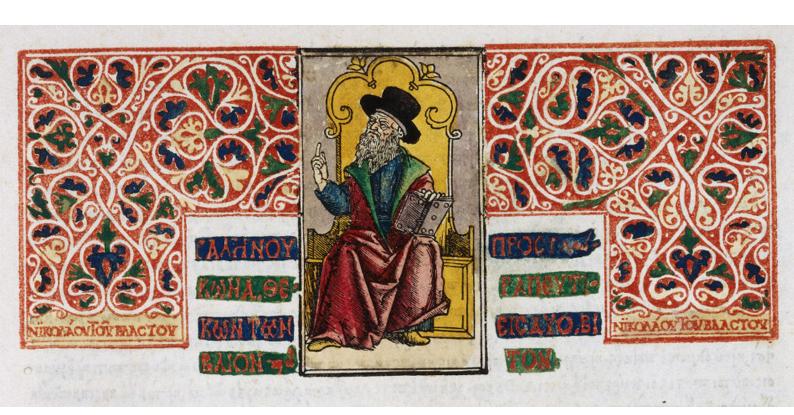

## M0011642: Portrait of Galen, seated and holding book.

## **Publication/Creation**

December 1950

## **Persistent URL**

https://wellcomecollection.org/works/kur8mnn6

## License and attribution

This work has been identified as being free of known restrictions under copyright law, including all related and neighbouring rights and is being made available under the Creative Commons, Public Domain Mark.

You can copy, modify, distribute and perform the work, even for commercial purposes, without asking permission.



Wellcome Collection 183 Euston Road London NW1 2BE UK T +44 (0)20 7611 8722 E library@wellcomecollection.org https://wellcomecollection.org