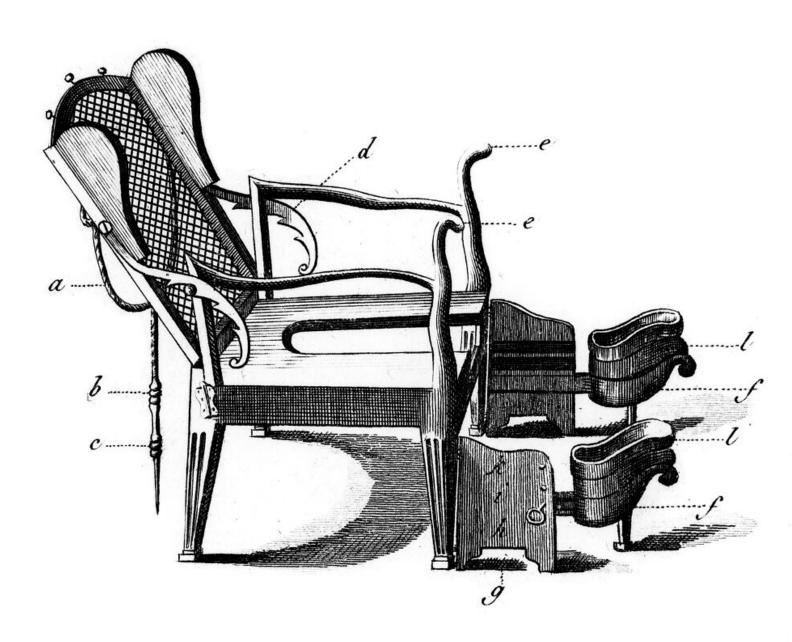

## M0012293: Illustration of parturition chair from L'Art d'Accoucher

## **Publication/Creation**

1951

## **Persistent URL**

https://wellcomecollection.org/works/egq4wzzf

## License and attribution

This work has been identified as being free of known restrictions under copyright law, including all related and neighbouring rights and is being made available under the Creative Commons, Public Domain Mark.

You can copy, modify, distribute and perform the work, even for commercial purposes, without asking permission.



Wellcome Collection 183 Euston Road London NW1 2BE UK T +44 (0)20 7611 8722 E library@wellcomecollection.org https://wellcomecollection.org



•