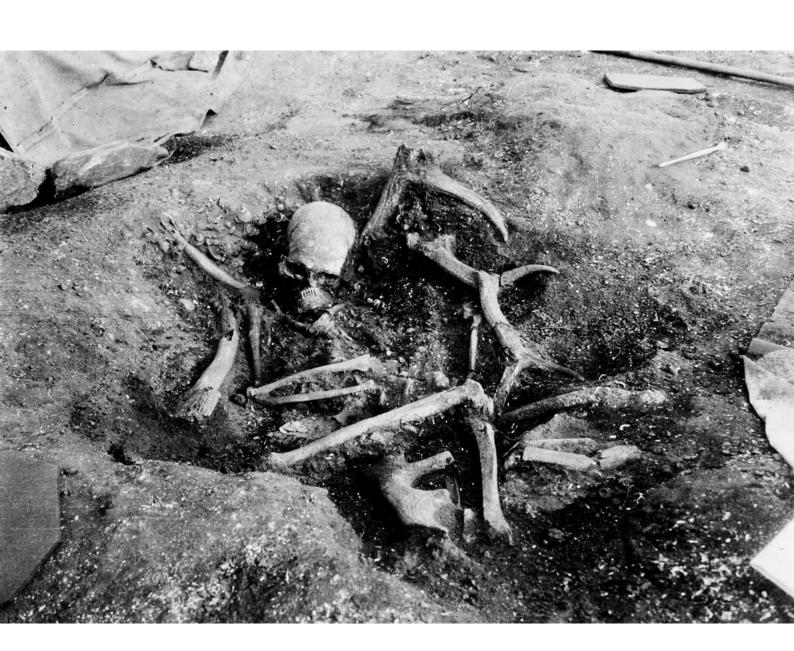

## M0011816: Reproduction of a photograph of an open grave in a mesolithic cemetary in Téviec and Hoëdic (Morhihan)