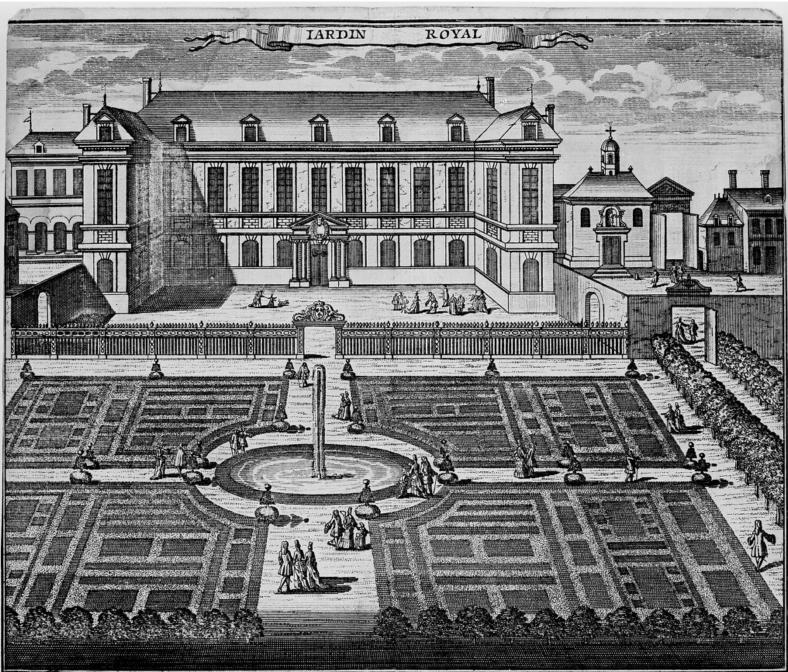

## M0011871: Reproduction of an engraving described as Jardin Royal, Paris: showing figures strolling in the garden by J.B. Scotin the younger