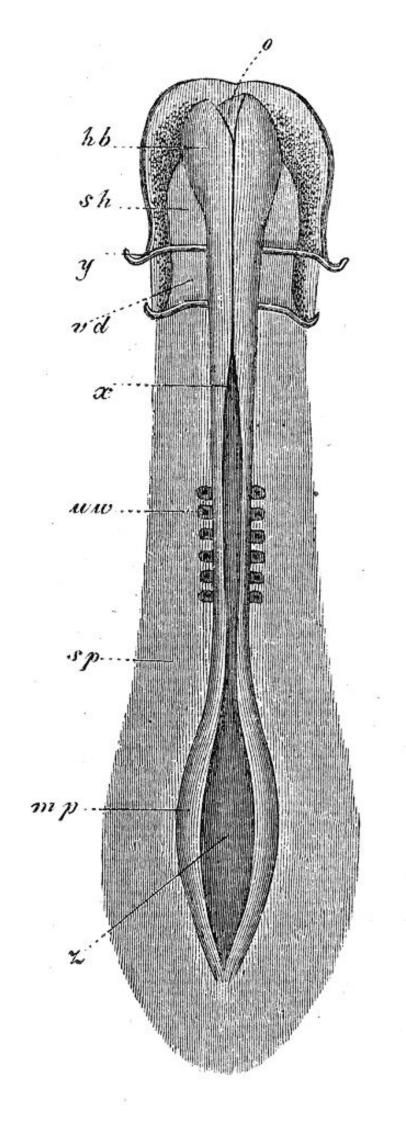

## M0011399: Embryo, showing development of central nervous system, from Kolliker: Entwicklungsgeschichte, 1861