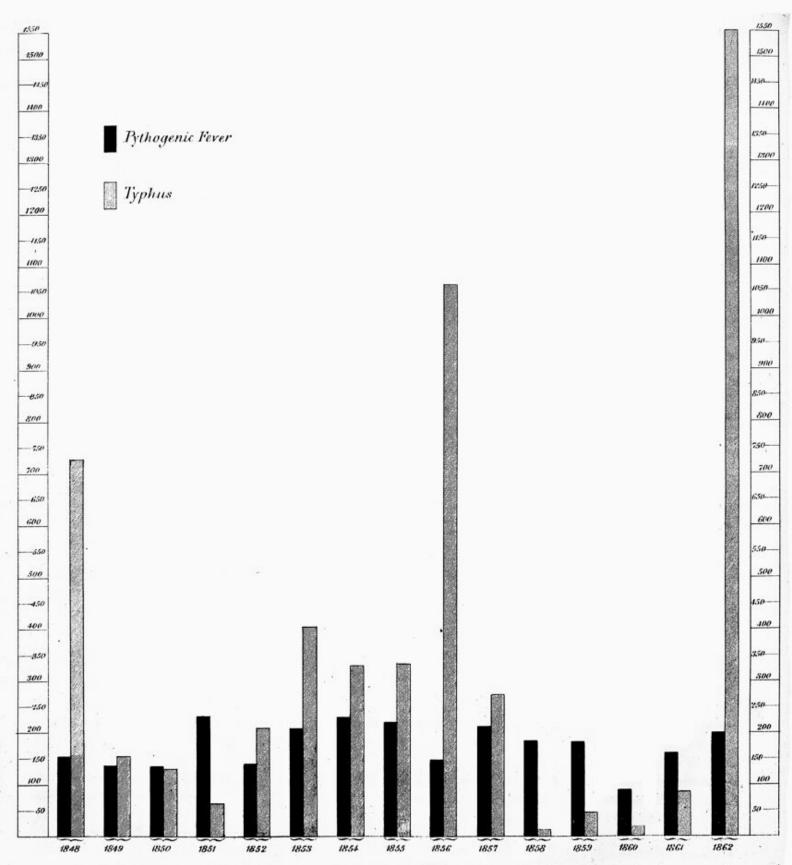

## M0011430: Typhus and typhoid fever cases, 1842-1862

Diagram VII, shows the number of admissions into the London Fever Hospital, during fifteen years, of Pythogenic Fever and Typhus.

W. West, Lith