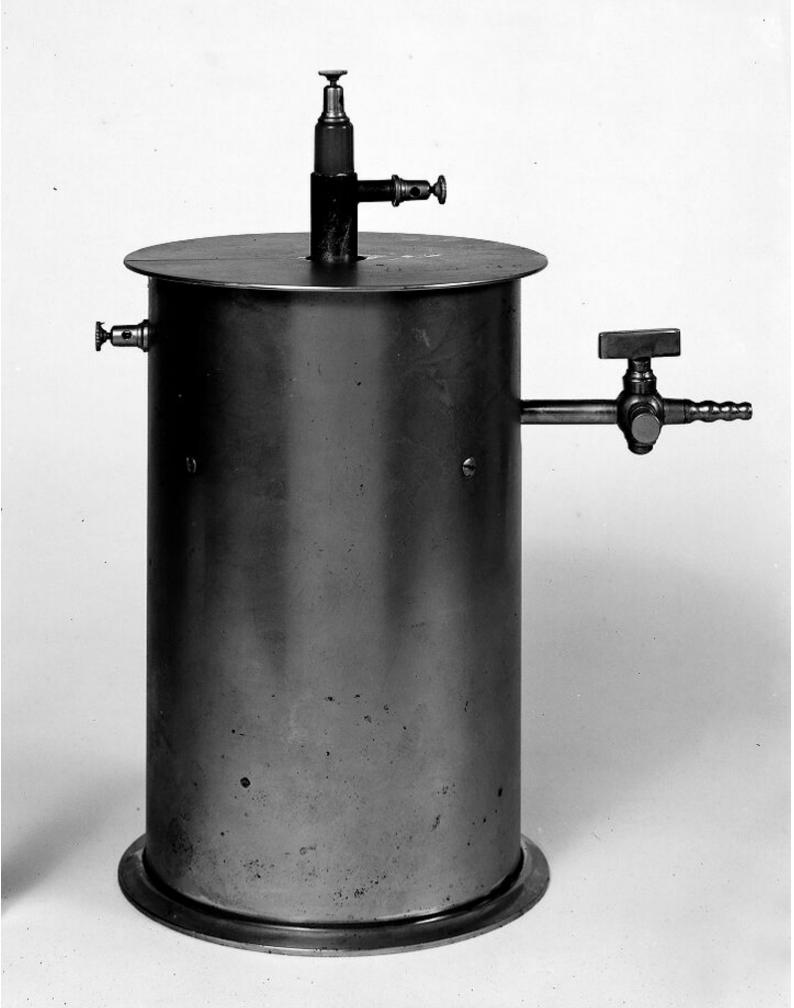

## M0011487: Ionisation chamber constructed and used by Pierre Curie.

## **Publication/Creation**

1950

## **Persistent URL**

https://wellcomecollection.org/works/zs8qkjqe

## License and attribution

You have permission to make copies of this work under a Creative Commons, Attribution license.

This licence permits unrestricted use, distribution, and reproduction in any medium, provided the original author and source are credited. See the Legal Code for further information.

Image source should be attributed as specified in the full catalogue record. If no source is given the image should be attributed to Wellcome Collection.