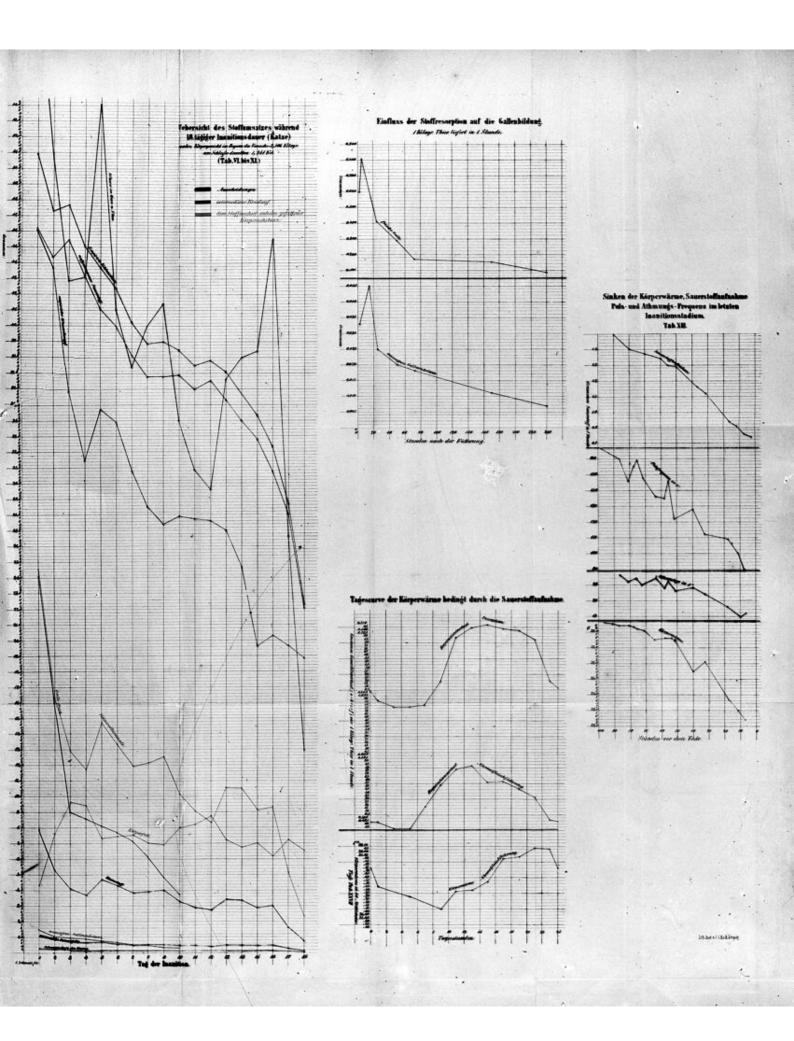

## M0011310: Graph to show effect of lack of nourishment on oxygen intake, rate of pulse, respiration and body temperature