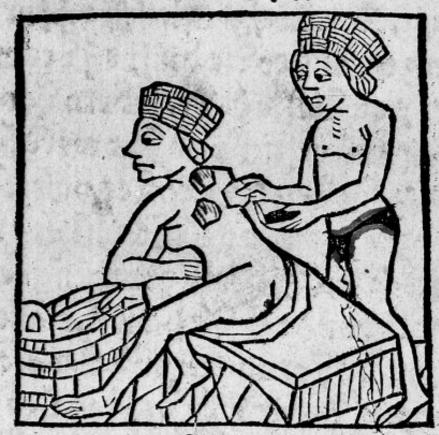

## M0011649: Woman undergoing cupping therapy after a bath

# I Von lassen mit Popffen im bade

As lassen Iz manthüt an Lem lyp vowendig Las ist gut wan man wirt Lauon nutt als franck als von and derm lassen. Man sol mer cken Las vil stedt syndt an Lem lyp La man Lie köpff

oder Bötner Byn seczen sol. Als ann Riestunen für allen gebiesten Ber augen vud für Ben schow windel vud für Lieschwer vnd Franck Beit Les

Ej.