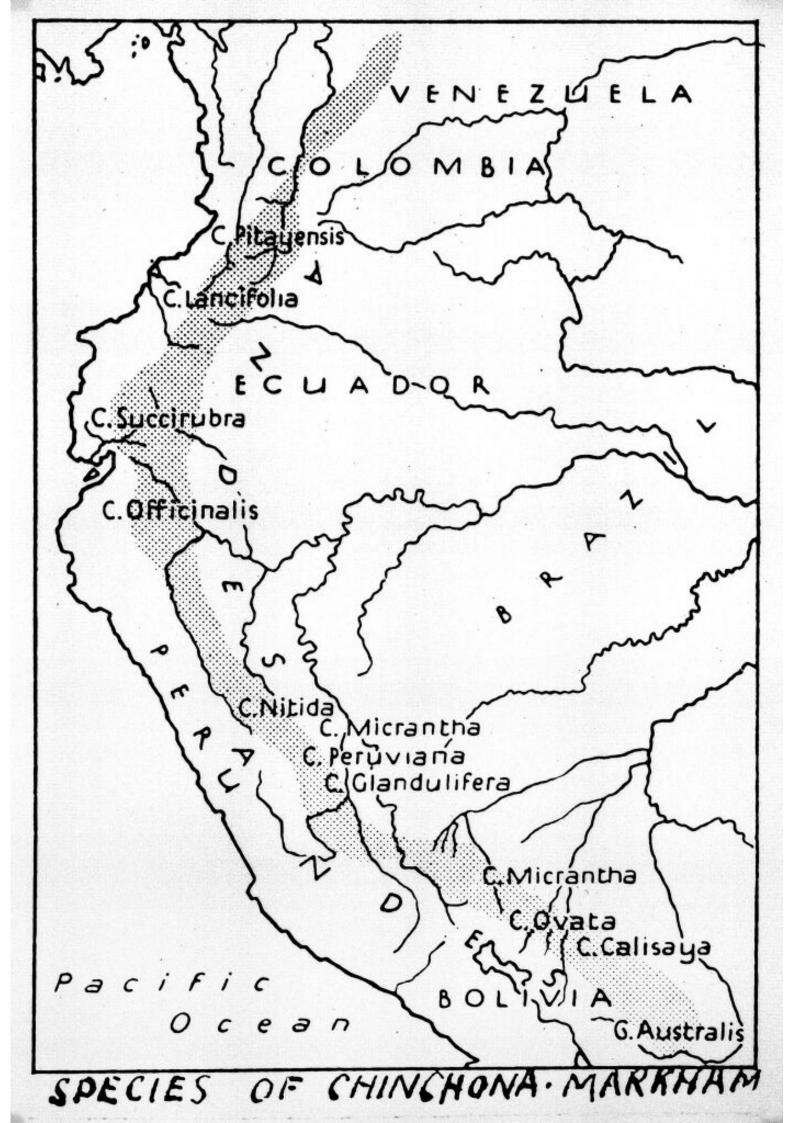

## M0011664: Map of the north eastern part of South America showing the distribution of various species of cinchona