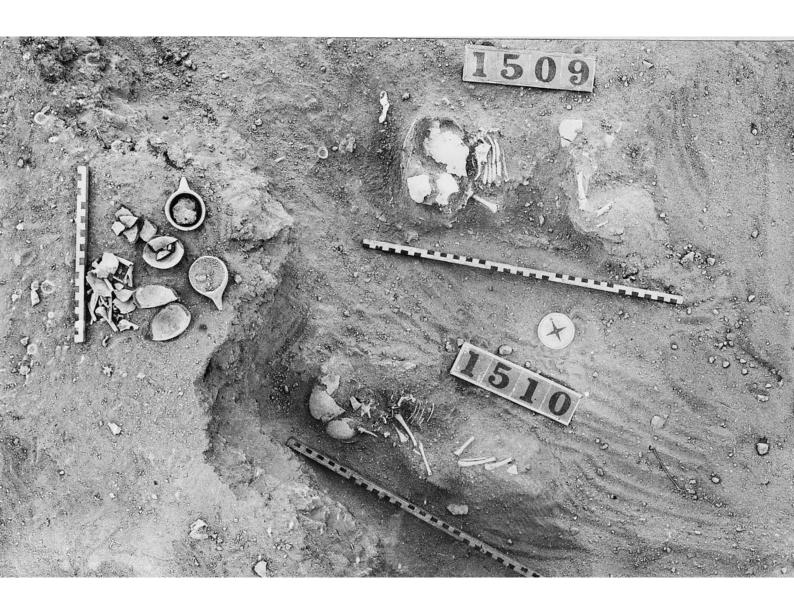

## M0011341EA: Grave of twins uncovered during the archaeological excavations at Jebel Moya with the spouted vessels and bowl found there