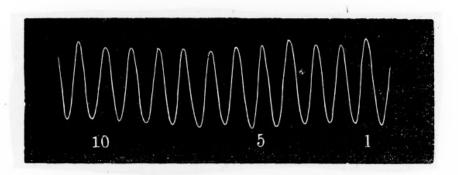

## M0011258: Traces of Vierordt's sphymograph

## **Publication/Creation**

1950

## **Persistent URL**

https://wellcomecollection.org/works/th2pz9wg

## License and attribution

This work has been identified as being free of known restrictions under copyright law, including all related and neighbouring rights and is being made available under the Creative Commons, Public Domain Mark.

You can copy, modify, distribute and perform the work, even for commercial purposes, without asking permission.



Wellcome Collection 183 Euston Road London NW1 2BE UK T +44 (0)20 7611 8722 E library@wellcomecollection.org https://wellcomecollection.org