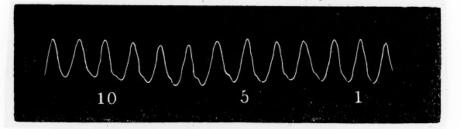

## M0011258: Traces of Vierordt's sphymograph

## **Publication/Creation**

1950

## **Persistent URL**

https://wellcomecollection.org/works/th2pz9wg

## License and attribution

This work has been identified as being free of known restrictions under copyright law, including all related and neighbouring rights and is being made available under the Creative Commons, Public Domain Mark.

You can copy, modify, distribute and perform the work, even for commercial purposes, without asking permission.



Wellcome Collection 183 Euston Road London NW1 2BE UK T +44 (0)20 7611 8722 E library@wellcomecollection.org https://wellcomecollection.org