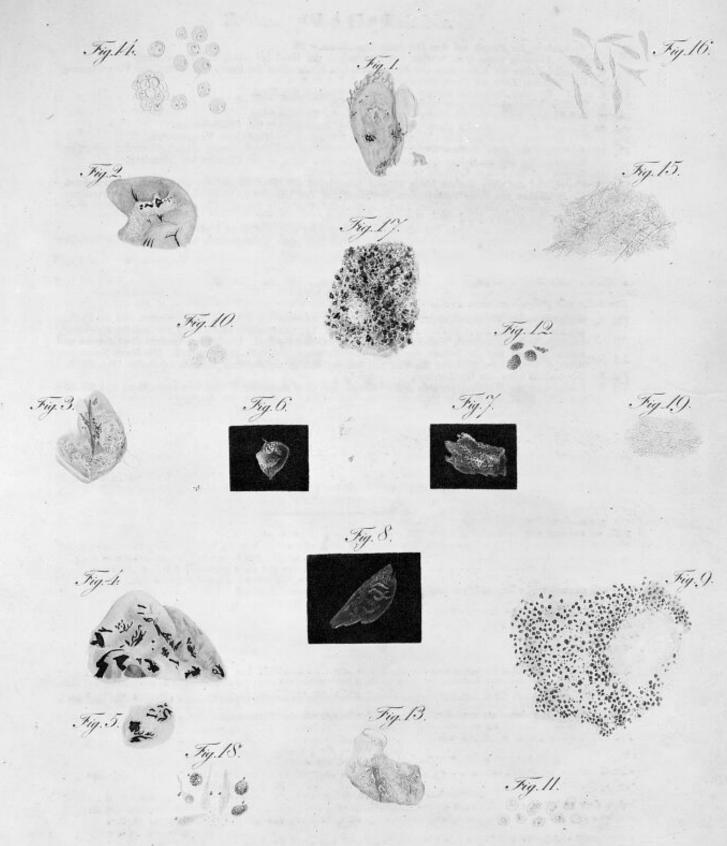

## M0011427: Cellular structure of various forms of cancer

## **Publication/Creation**

May 1950

## **Persistent URL**

https://wellcomecollection.org/works/nxm747f5

## License and attribution

This work has been identified as being free of known restrictions under copyright law, including all related and neighbouring rights and is being made available under the Creative Commons, Public Domain Mark.

You can copy, modify, distribute and perform the work, even for commercial purposes, without asking permission.



Wellcome Collection 183 Euston Road London NW1 2BE UK T +44 (0)20 7611 8722 E library@wellcomecollection.org https://wellcomecollection.org



Alberton of Miller of rest, del

distinctor e