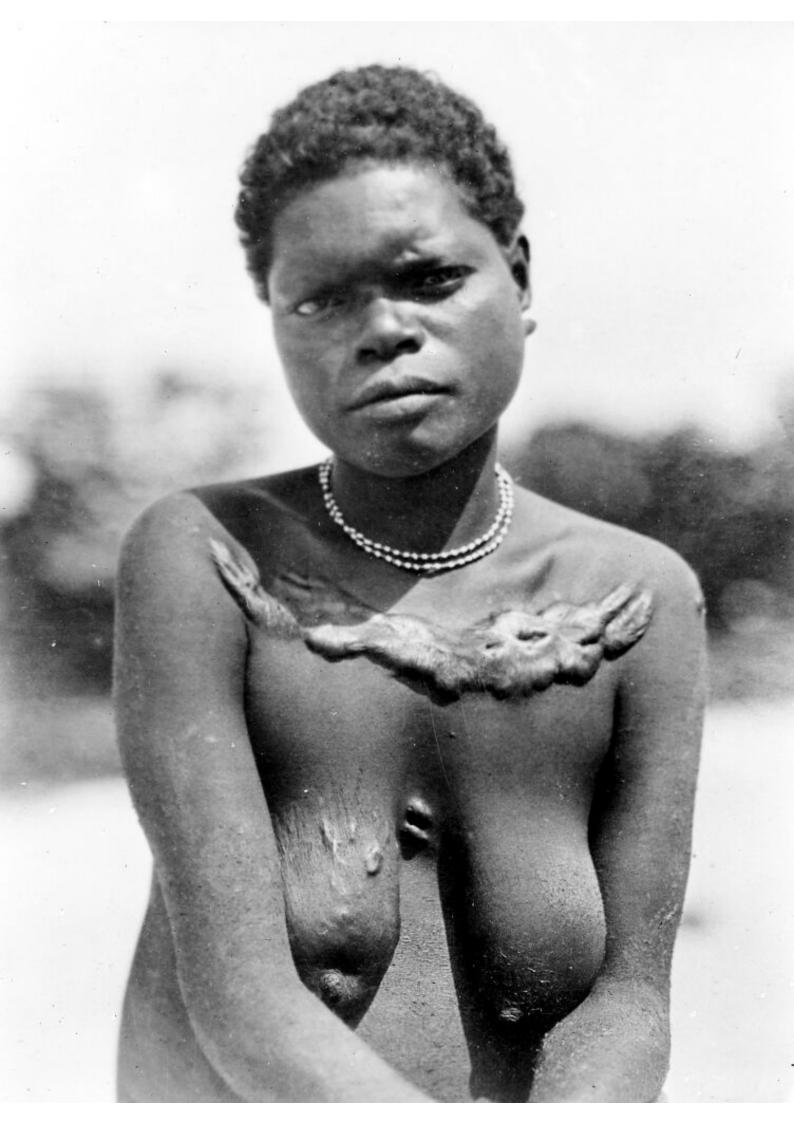

## M0012536: Woman with raised cicatrization, Papua New Guinea.

## **Publication/Creation**

May 1952

## **Persistent URL**

https://wellcomecollection.org/works/u2exuqbz

## License and attribution

Conditions of use: it is possible this item is protected by copyright and/or related rights. You are free to use this item in any way that is permitted by the copyright and related rights legislation that applies to your use. For other uses you need to obtain permission from the rights-holder(s).



Wellcome Collection 183 Euston Road London NW1 2BE UK T +44 (0)20 7611 8722 E library@wellcomecollection.org https://wellcomecollection.org