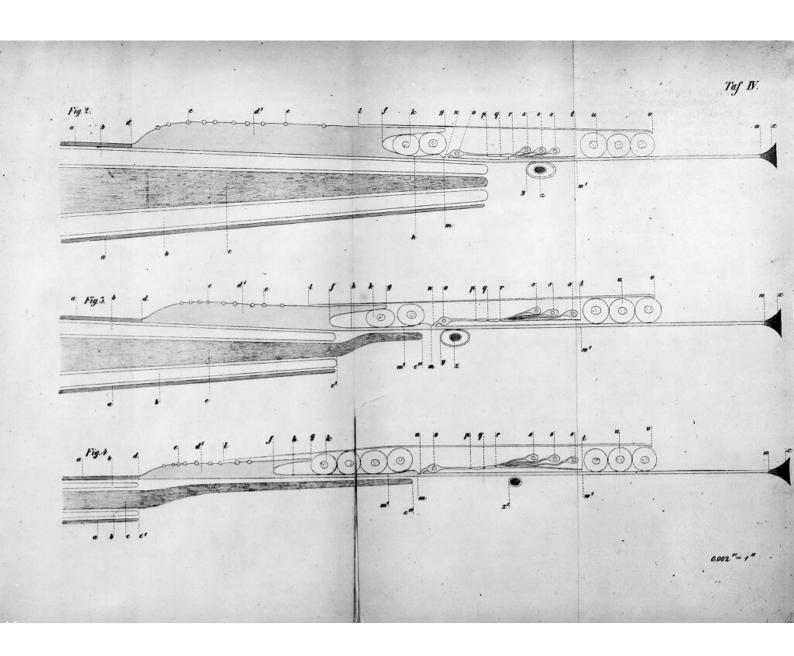

## M0011307: Diagram of the vertical section of the osseous spiral lamina in the ear